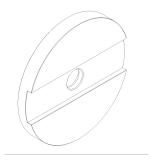

**Mount:** gold-plated copper cylinder with:

25.4 mm outer diameter 4 mm diameter center hole 3 mm thickness