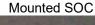

## Mounted SOC data sheet SOC- $\lambda$ -A-T- $\tau$ -5.0-25.4g

GaAs chip area standard: 5.0 mm x 5.0 mm

optional: other dimensions on request

Chip material semi-insulating GaAs

Chip thickness standard: 625 µm

optional: 150 µm

Back side polished and antireflection (AR) coated for the design wavelength  $\lambda$ 

Front side protection the SOC is protected with a dielectric front layer

The SOC chip is glued on a gold-plated Cu-cylinder with 25.4 mm outer diameter and a 4 mm  $\emptyset$  center hole using a thermal conducting paste.

**Mount:** gold-plated copper cylinder with:

25.4 mm outer diameter 4 mm diameter center hole 3 mm thickness